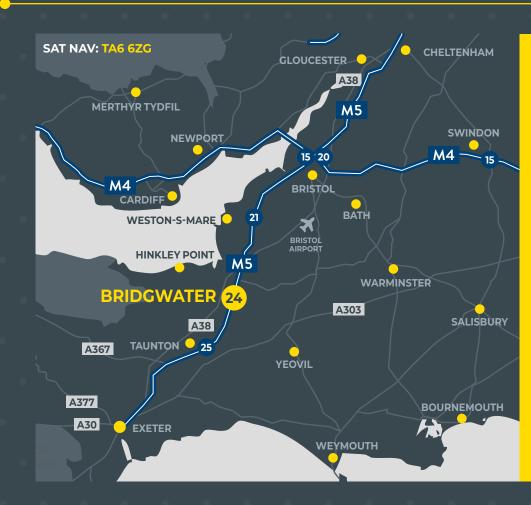

## TRAVEL TIMES FROM JUNCTION 24, M5

Bristol 40 miles
Exeter 42 miles
Cardiff 70 miles
Birmingham 130 miles
London 155 miles

Birmingham 2 hr 15 mins London 2 hr 35 mins

Bristol 27 miles Exeter 38 miles Heathrow 140 miles

Portbury 34 miles Avonmouth 35 miles Southampton 90 miles

## THE GATEWAY TO SUCCESS

LOCATED 0.5 MILES FROM JUNCTION 24 OF THE M5 MOTORWAY