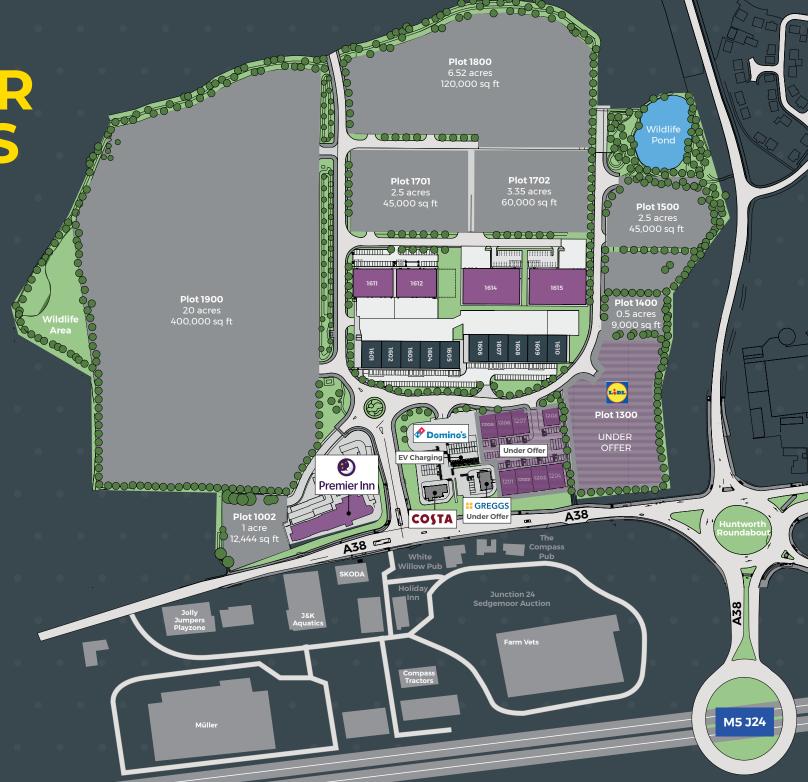

## READY TO GO WHEN YOU ARE

BRIDGWATER GATEWAY OFFERS SOMERSET'S MOST DELIVERABLE SITES, WITH PLOTS READY FOR IMMEDIATE CONSTRUCTION.

Bridgwater Gateway is a new mixed-use commercial development set in 100 acres. The site's location is arguably one of the best in the region, overlooking Junction 24 of the M5 motorway.

#### The scheme has been master planned and is 'Ready to Go' offering:

- Detailed planning permission in place.
- Space up to 400,000 Sq Ft in a single unit.
- Office space from 5,000 to 32,000 Sq Ft.

- Roadside options available.
- A variety of other uses planned.
- Services completed to all plots.
- Provisions for EV Charging